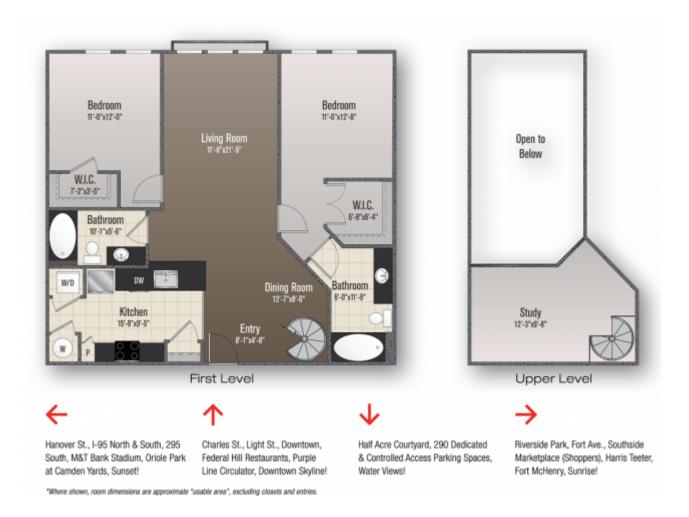

## 1901 S. Charles Street - The Lexington Loft

Rent: \$2400.00 - \$2420.00 \*

Availability: 7 Available

2 Bedrooms, 2 Bathrooms

SQFT: 1169 - 1266 \*\*\*

- \* Rates/Specials subject to change. Lease Terms vary. Contact Leasing Office for details.
- \*\* Security Deposit Requirements vary.
- \*\*\* SQFT listed is an approximate value for each apartment.